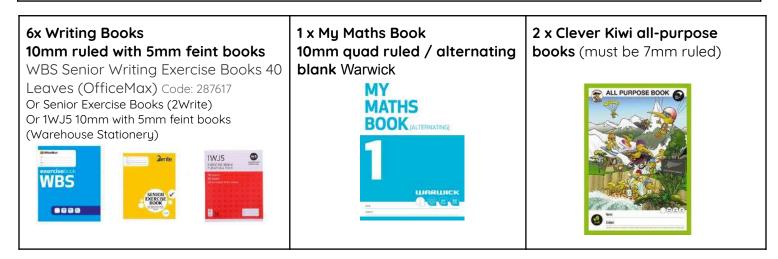

## Sunnybrae Normal School Stationery Requirements 2025 Year 3 & 4 Composite Class for Rooms 12, 13, 14 and 15

| Name: | Room Number 2025: |
|-------|-------------------|
|       |                   |